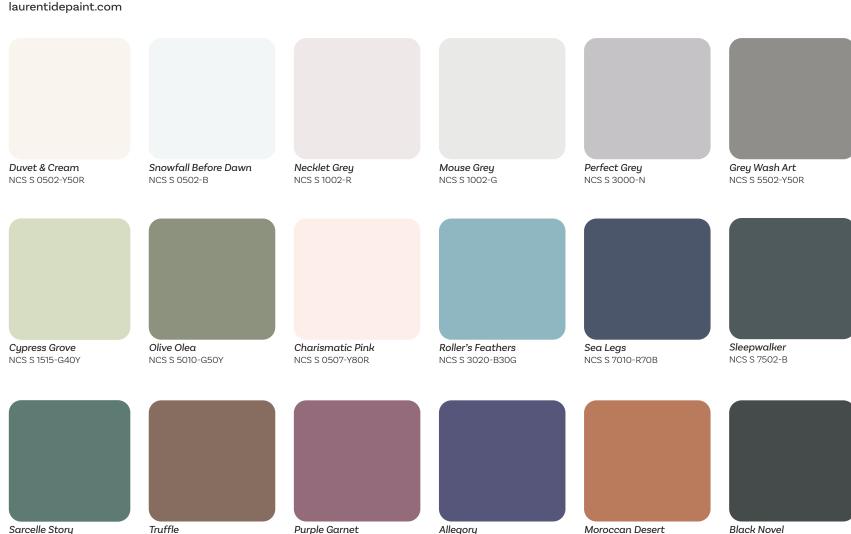

Cypress Grove NCS S 1515-G40Y Mouse Grey NCS S 1002-G

The 2025 palette has a myriad of definitions and expressions. It communicates with confidence and shines through with authenticity.

NCS S 6010-Y50R

NCS S 5020-R20B

With discrete shades of greens, greys and pinks, neutral hues display their sophisticated personality, while blending graciously.

Perfect Grey NCS S 3000-N The neutral colours of 2025 come together elegantly in a new dimension. Together, they bring out their fine nuances and create sophisticated moods with great ease.