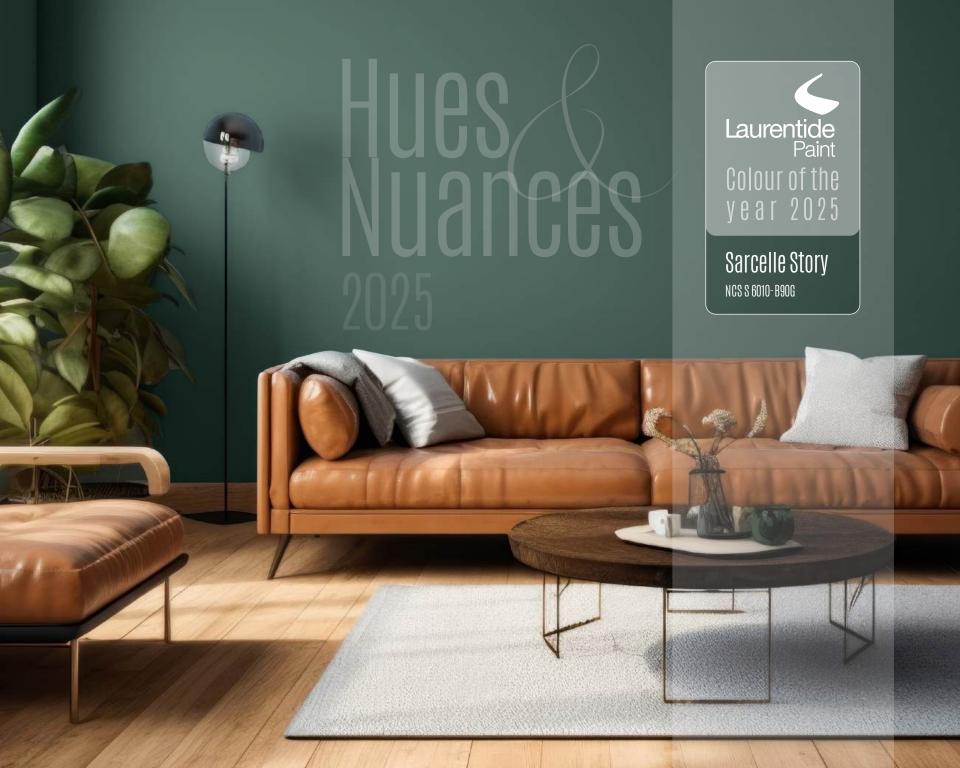

# Sarcelle Story

Year of ascension and intellection, 2025 starts with unparallel achievements. At its heart, the serene magnetism of *Sarcelle Story*, is the ideal backdrop for creation and regeneration.

Peaceful, confident and sustainable, it provides a confident and familiar look in every room. Celestial inspired, *Sarcelle Story* effortlessly pairs with a multitude of colors.

Brown, coral, maritime blue, natural or metallic finishes, its versatile nature resonates across the spectrum with perceptivity and touch of magic.