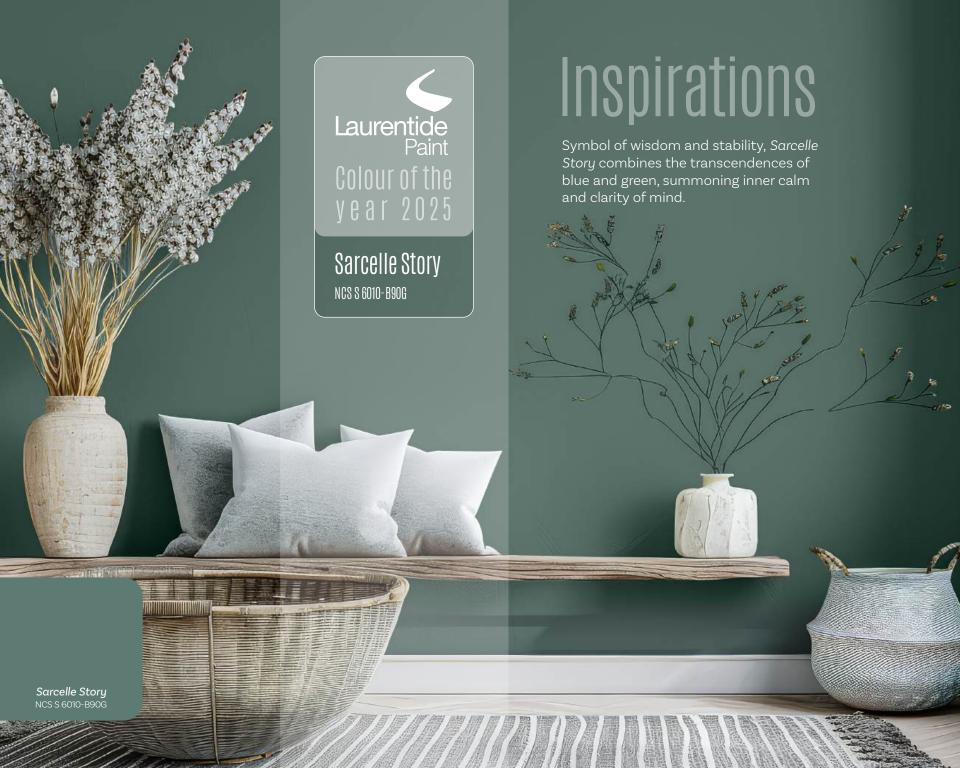

# Sarcelle Story

Year of ascension and intellection, 2025 starts with unparallel achievements. At its heart, the serene magnetism of *Sarcelle Story*, is the ideal backdrop for creation and regeneration.

Peaceful, confident and sustainable, it provides a confident and familiar look in every room. Celestial inspired, *Sarcelle Story* effortlessly pairs with a multitude of colors.

Brown, coral, maritime blue, natural or metallic finishes, its versatile nature resonates across the spectrum with perceptivity and touch of magic.