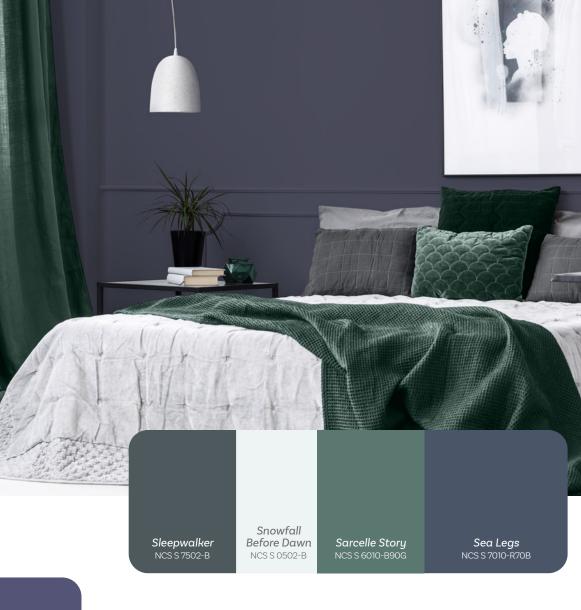

### Sarcelle Story

Year of ascension and intellection, 2025 starts with unparallel achievements. At its heart, the serene magnetism of *Sarcelle Story*, is the ideal backdrop for creation and regeneration.

Peaceful, confident and sustainable, it provides a confident and familiar look in every room. Celestial inspired, *Sarcelle Story* effortlessly pairs with a multitude of colors.

Brown, coral, maritime blue, natural or metallic finishes, its versatile nature resonates across the spectrum with perceptivity and touch of magic.

Sarcelle Story NCS S 6010-B90G

## Inspirations

Symbol of wisdom and stability, *Sarcelle Story* combines the transcendences of blue and green, summoning inner calm and clarity of mind.

Sarcelle Story NCS S 6010-B90G

The 2025 palette has a myriad of definitions and expressions. It communicates with confidence and shines through with authenticity.