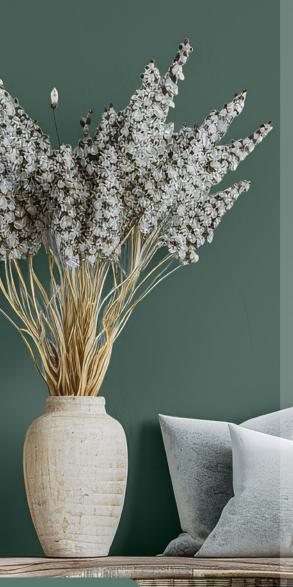

## Inspirations

Symbol of wisdom and stability, *Sarcelle Story* combines the transcendences of blue and green, summoning inner calm and clarity of mind.

Sarcelle Story NCS S 6010-B90G

The 2025 palette has a myriad of definitions and expressions. It communicates with confidence and shines through with authenticity.

With discrete shades of greens, greys and pinks, neutral hues display their sophisticated personality, while blending graciously.

> Necklet Grey NCS S 1002-R

Perfect Grey

The neutral colours of 2025 come together elegantly in a new dimension. Together, they bring out their fine nuances and create sophisticated moods with great ease.