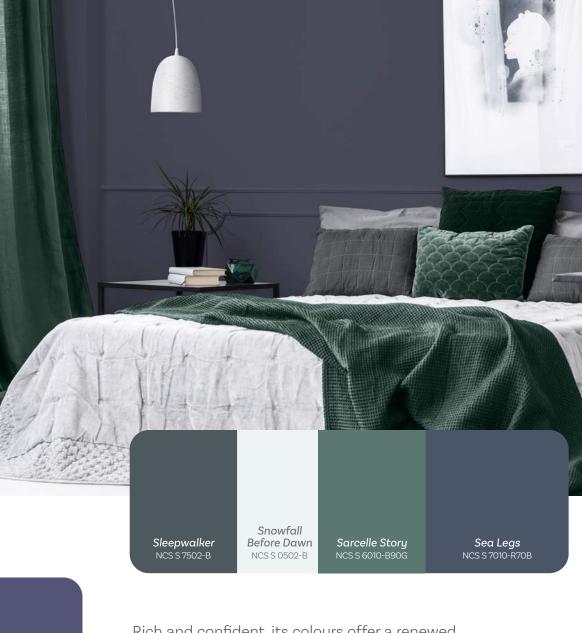

Sarcelle Story

NCS S 6010-B90G

Truffle

NCS S 6010-Y50R

Allegory

NCS S 6020-R60B

Purple Garnet

NCS S 5020-R20B

The mother of countless inspirations, her colours are sober, earthy, and natural, to create thoughtful and warm atmospheres.

Rich and confident, its colours offer a renewed aesthetic, with the use of dark and dense tones to create unique, generous, and inviting decors.