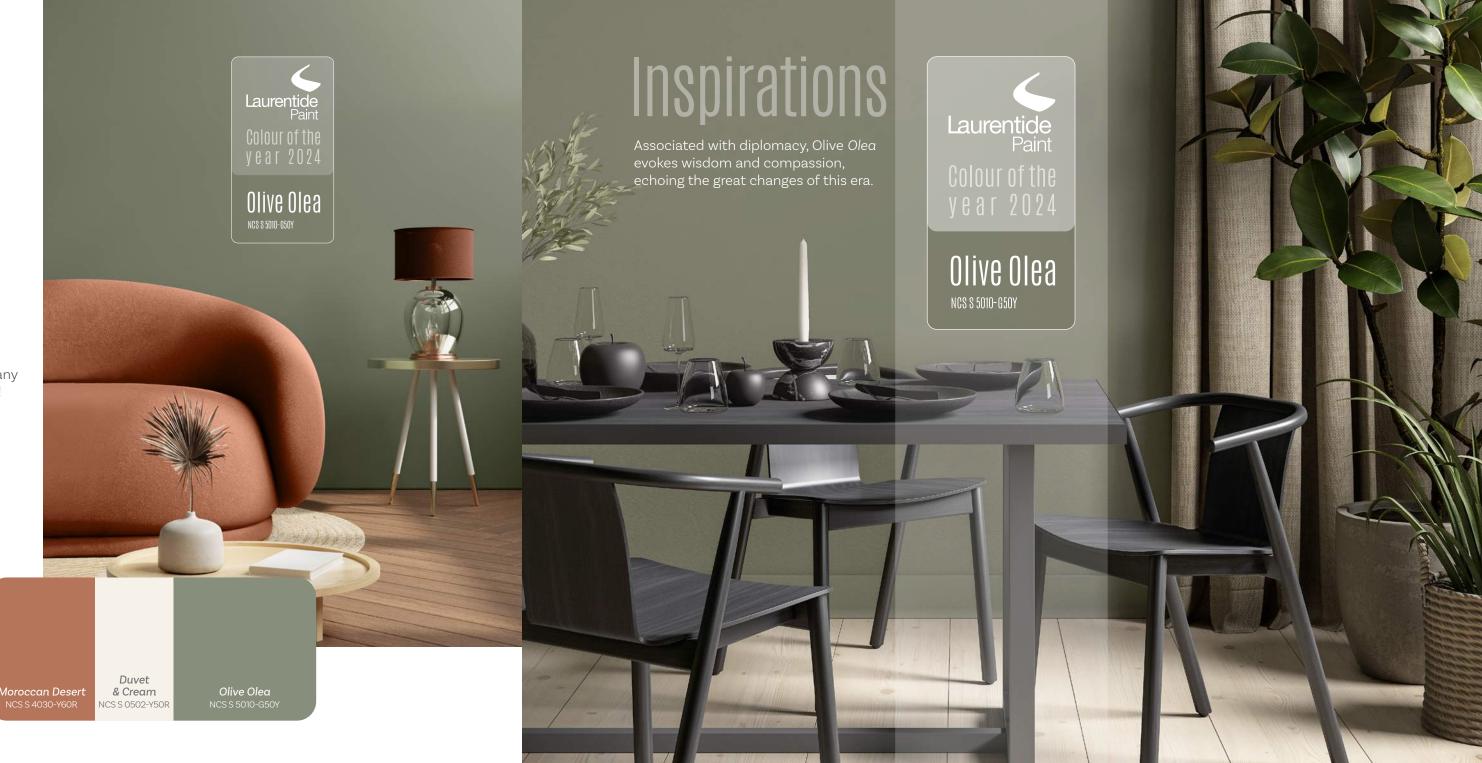

# HUES NUARCES 2024

**Olive Olea** NCS S 5010-G50Y

2024 is the year of evolution and change. The climate emergency, the artificial intelligence revolution, our ever-growing need for well-being and tranquillity, the colours of 2024 reflect all of this at once, to form a remarkable palette.

## Olive Olea

Directly influenced by nature, Olive Olea is the perfect representation of the current trend, from our aspirations to our obligations. Just like the benefits of the tree from which it comes, Olive Olea is synonymous with relaxation and well-being.

Its versatile green speaks of hope and simplicity. With its lightly shaded hue, and its delicate khaki influence, Olive *Olea* symbolises balance and personality, whether your lifestyle is contemplative or spontaneous!