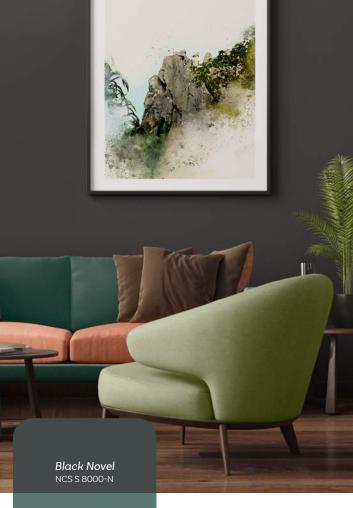

The 2024 palette has a myriad of definitions and expressions. It communicates with confidence and shines through with authenticity.

Black Novel

NCS S 8000-N

Moroccan Desert

NCS S 4030-Y60R

laurentidepaint.com

# Inspired from nature

Organic and genuine, the original colours indicate an essential return to nature. The Anthropocene era demands accountability. The conscious being is stepping aside to invite nature to renew itself.

The mother of countless inspirations, her colours are sober, earthy, and natural, to create thoughtful and warm atmospheres.

Rich and confident, its colours offer a renewed aesthetic, with the use of dark and dense tones to create unique, generous, and inviting decors.