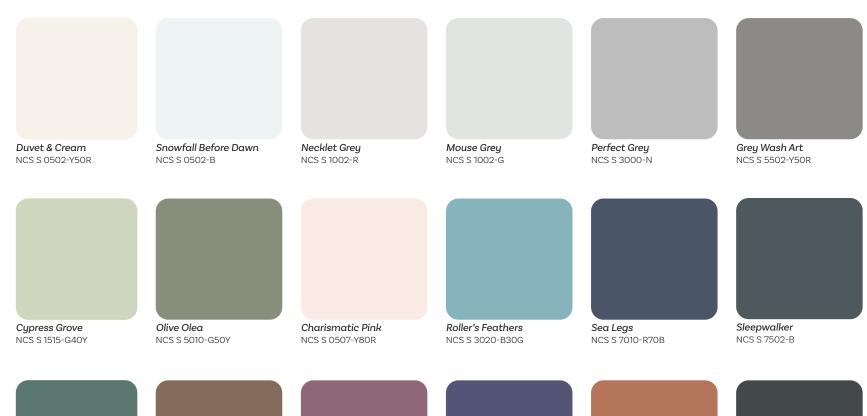

With discrete shades of greens, greys and pinks, neutral hues display their sophisticated personality, while blending graciously.

Necklet Grey

NCS S 1002-R

Perfect Grey NCS S 3000-N

The neutral colours of 2024 come together elegantly in a new dimension. Together, they bring out their fine nuances and create sophisticated moods with great ease.

**Truffle** NCS S 6010-Y50R

Moroccan Desert NCS S 4030-Y60R

Sarcelle Story

Olive Olea NCS S 5010-G50Y

Cypress Grove NCS S 1515-G40Y A source of relaxation and serenity, a path towards elemental simplicity.