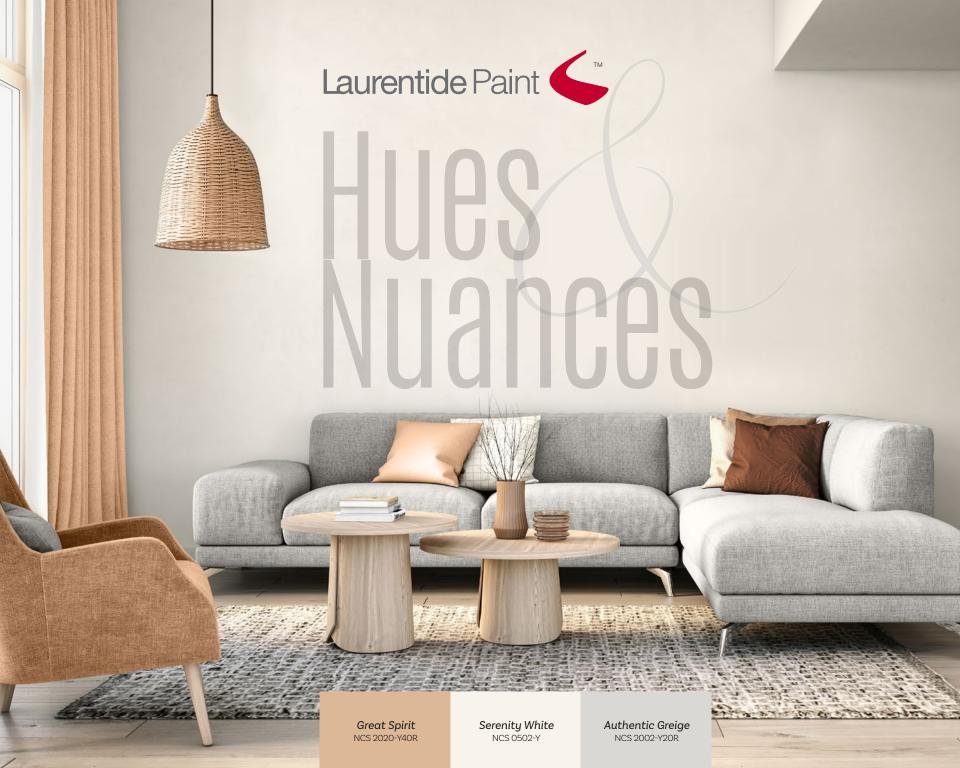

Serenity White NCS 0502-Y Vanilla NCS 0804-Y10R

The neutral colours of the palette radiate tenderness, comfort and warmth.

White Wolf NCS 1002-Y20R Great Spirit NCS 2020-Y40R

With its recognized expertise in the paint industry since 1950, Laurentide Paint™ is entering a new chapter.