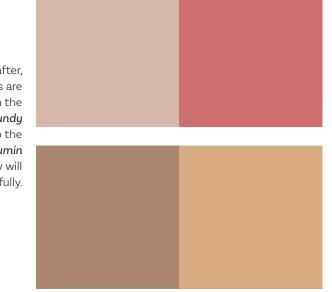

Delightful and south-after, monochromatic pairings are naturally welcoming. From the Coppery Pink and Brassy Burgundy enchanting carmine to the Pine Cone and Ground Cumin magnanimous browns, they will complete any style beautifully.